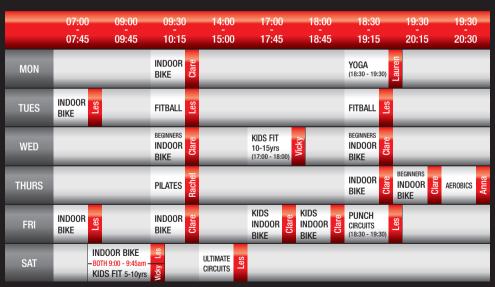

## CLASS TIMETABLE

Please note: All classes MUST be pre-booked in advance. See contact details overleaf.

## Ispersonaltraining.com

Unit 8, Star West Westmead Drive Swindon SN5 7SW

tel: 0845 4718416

email: info@lspersonaltraining.com

Please notify Clare ASAP if you are unable to attend a class as we will be running a reserve list system. Indoor bike: Burn up to 800 cals in an hour in this intense workout.

Yoga: Mind and body class concentrating on posture, flexibility, breathing and relaxation.

Pilates: Restore natural posture, increase strength and tone muscles.

Core: Abdominal workout to build strength and stability.

Fitball: All over body conditioning class using a gym ball.

Punch circuits: Circuit class with a punch.

Ultimate circuits: Not for the faint hearted. You'll never experience a circuit class like it!

Circuits 10-15yrs: Something to get the kids moving.

Kids fit 5-10yrs: Exercise class for the youngsters to show them exercise is fun.